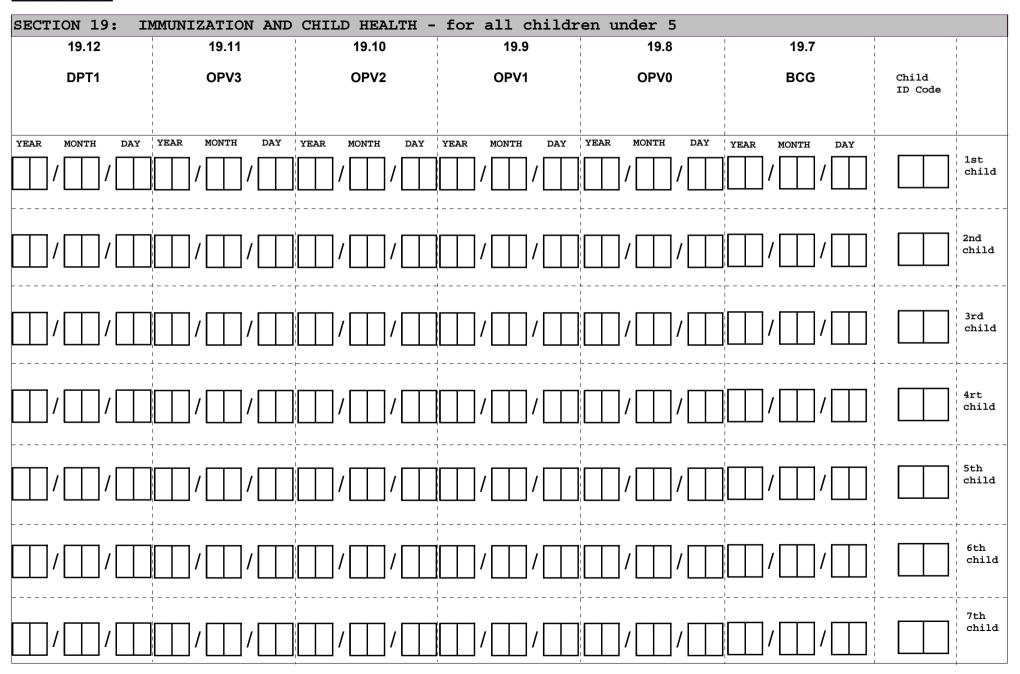

|                                               | 1 2<br>□00                                                            |                                                                                                                                                  |                           | 6th<br>child |
| 123<br>000                                                                              |                                           |                                               |                                                                       |                                                                                                                                                  |                           | 7th<br>child |





| SECTION 19: I                                                | MMUNIZATION AND                                                                                                                                                                                      | D CHILD                                                                   | HEALTH - for                                                                                                        | all children u                                                                                                                                                 | nder 5