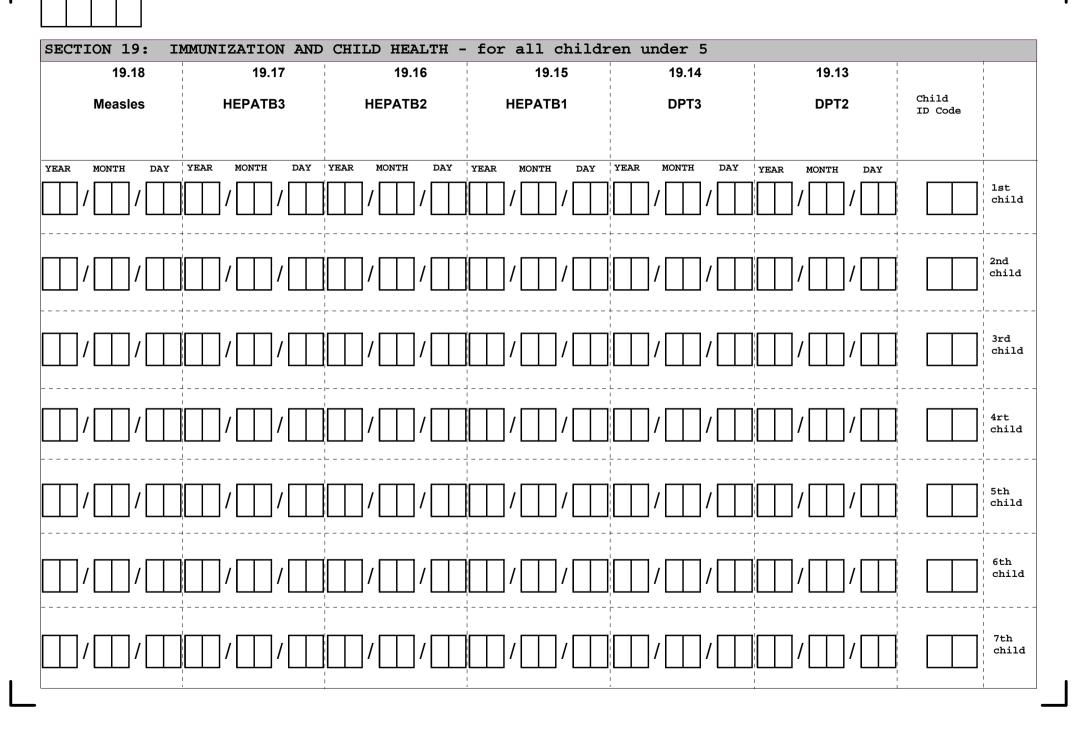

|                                               | 1 2<br>□00                                                            |                                                                                                                                                  |                           | 6th<br>child |
| 123<br>000                                                                              |                                           |                                               |                                                                       |                                                                                                                                                  |                           | 7th<br>child |





| SECTION 19: I                                                | MMUNIZATION AND                                                                                                                                                                                      | D CHILD                                                                   | HEALTH - for                                                                                                        | all children u                                                                                                                                                 | nder 5