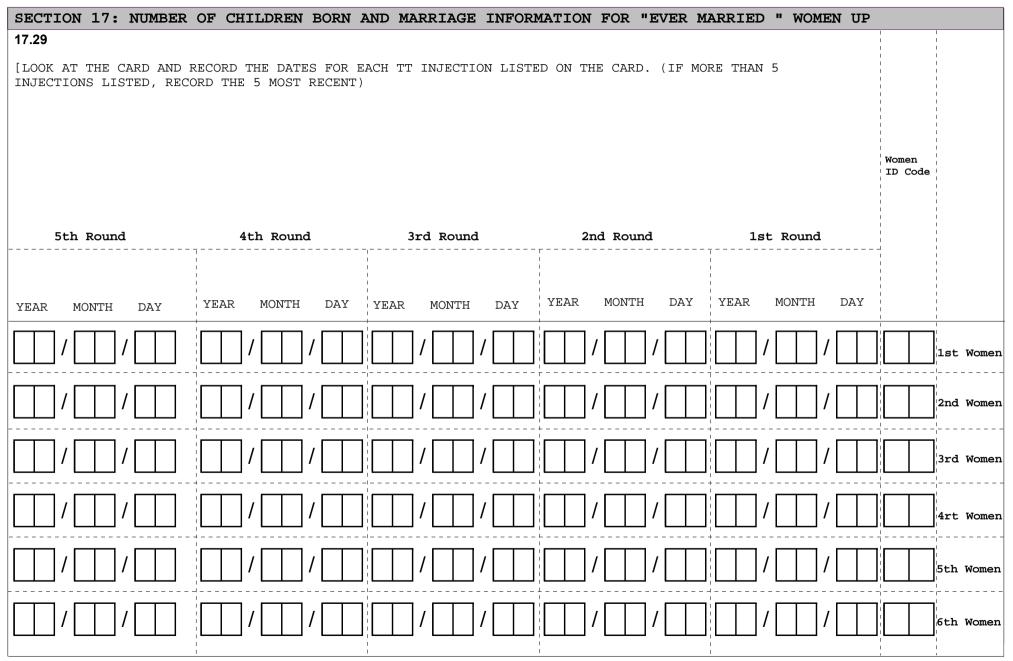

# SECTION 17: NUMBER OF CHILDREN BORN AND MARRIAGE INFORMATION FOR "EVER MARRIED " WOMEN UP

INTERVIEWER: PLEASE LOOK AT THE HOUSEHOLD REGISTER. WE ARE INTERESTED IN EVERY WOMAN WHO IS 49 YEARS OR LESS (COL 1.3) AND HAS BEEN EVER MARRIED (ANSWERED 1, 2, OR 3 IN COL 1.4). PLEASE ENTER THE ID CODES AND ASK THE NAMES OF ALL ELIGIBLE WOMEN IN Q 17.1.